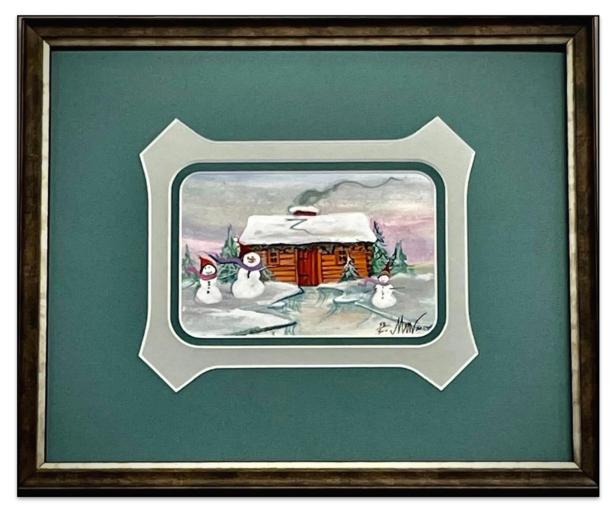

## Framed Price: \$230

Welcome to our "Frosty Family Cabin" home. The framing features triple acid-free mats with acid-free backing. The adorable, whimsical designer's cut not only compliments the image; but also adds to the fun portrayed by the snow family's playtime. The mats pick up the many colors of evergreen shades in the print. The white beveled edges of each mat creates a 3D effect to focus your attention to the winter wonderland scene.

Both the dark spruce green inner mat and middle mats have rounded corners to mimic the roundness of the snowmen while the sage middle mat picks up the shadows of the snowbank. The outer mat completes a final touch of happy exclamation as it picks up the shape of the cabin's roof.

The frame is a blend of walnut and silver featuring a mottled silver lip thus completing the warmth generated by this delightful P Buckley Moss creation.