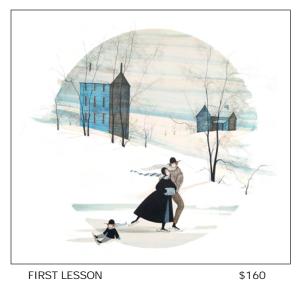

\$65

FIRST LESSON Paper Giclée, 250 Edition IS: 14-1/2 x 13-5/8 ins.

WINTER TOGETHER PILLOW 17 x 17 ins.

\$50

MORNING SOLITUDE Paper Giclée, 250 Edition IS: 7 x 29-1/4 ins.

BRIGHT MESSENGER \$45 Paper Giclée, 250 Edition IS: 5-5/16 x 4-1/8 ins.