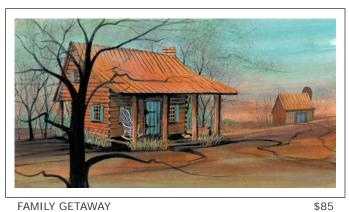

MIRACLE IN BETHLEHEM Paper Giclée, 250 Edition IS: 6-3/4 x 8-11/16 ins.

\$65

FAMILY GETAWAY Paper Giclée, 250 Edition IS: 7-1/4 x 13-3/4 ins.

CHRISTMAS IN THE VALE Paper Giclée, 250 Edition IS: 7-3/4 x 7-1/8 ins.