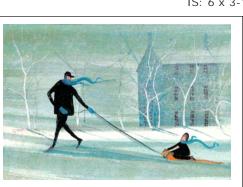

FESTIVE PENGUIN \$45 Paper Giclée, 250 Edition IS: 6 x 3-1/2 ins.

SNOW DAY WITH DAD Paper Giclée, 250 Edition IS: 3-7/8 x 5-11/16 ins.

\$45

CHILDREN'S PRAYER
Paper Giclée, 250 Edition
IS: 6-3/8 x 7 ins.

\$60