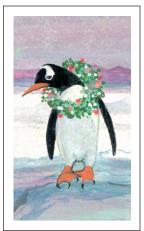

FESTIVE PENGUIN \$45 Paper Giclée, 250 Edition IS: 6 x 3-1/2 ins.

SNOW DAY WITH DAD Paper Giclée, 250 Edition IS: 3-7/8 x 5-11/16 ins.

\$45

CHILDREN'S PRAYER
Paper Giclée, 250 Edition
IS: 6-3/8 x 7 ins.

\$60