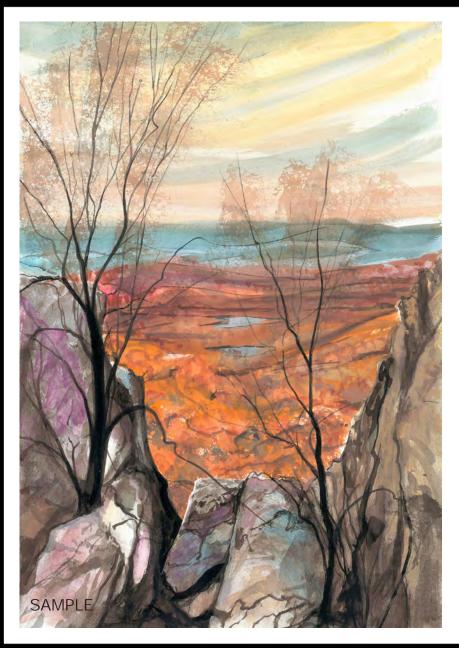

## Autumn's Best of Cheer

VALLEY VIEW
Giclée on Paper-New
IS: 14 x 9-3/4 ins.
Fall Barn Show Print, Available October 12th.

\$115

"Life starts all over again when it gets crisp in the fall" ~The Great Gatsby, F, Scott Fitzgerald