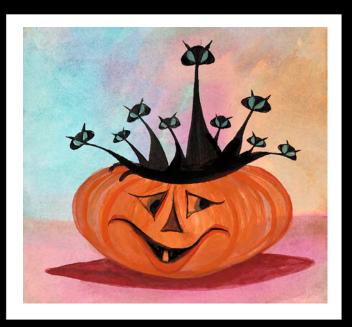

PURRFECT WITCHES Porcelain Ornament 3-5/16 ins. diameter

AUTUMN PUMPKINS PILLOW IS: 8 x 20 ins.

\$45

SPIRITED FRIENDS Offset Lithograph IS: 4-7/8 x 9-1/8 ins.

\$45

NINE TRICKSTERS Giclée on Paper IS: 6-5/8 x 7-3/8 ins.