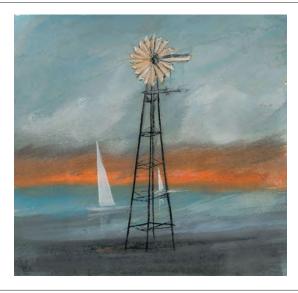

\$45

DAYDREAMING \$40 Giclée on Paper-New IS: 4-15/16 x 3-15/16 ins.

OL' SALTY Giclée on Paper-New IS: 7-1/4 x 7-3/4 ins

\$65

TO HARNESS THE WIND Giclée on Paper-New IS: 8-3/16 x 8-1/2 ins.

\$70

OUR BLACK BARN Giclée on Paper-New IS: 6-3/4 x 17-7/16 ins.