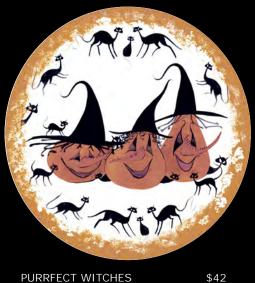

PURRFECT WITCHES Porcelain Ornament 3-5/16 ins. diameter

AUTUMN PUMPKINS PILLOW IS: 8 x 20 ins.

\$45

SPIRITED FRIENDS Offset Lithograph IS: 4-7/8 x 9-1/8 ins.

\$45

NINE TRICKSTERS Giclée on Paper IS: 6-5/8 x 7-3/8 ins.