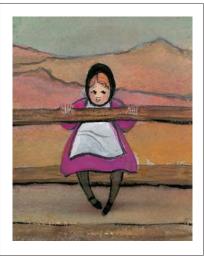

\$45

DAYDREAMING \$40 Giclée on Paper-New IS: 4-15/16 x 3-15/16 ins.

OL' SALTY Giclée on Paper-New IS: 7-1/4 x 7-3/4 ins

\$65

TO HARNESS THE WIND Giclée on Paper-New IS: 8-3/16 x 8-1/2 ins.

\$70

OUR BLACK BARN Giclée on Paper-New IS: 6-3/4 x 17-7/16 ins.