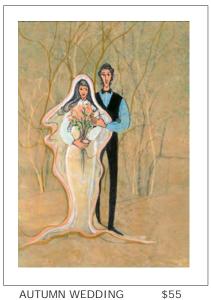

ROLLING HILLS HOMESTEAD Giclée on Paper-New IS: 4 x 7-11/16 ins.

\$50

PEACE BRIDGE Giclée on Paper-New IS: 7-1/16 x 11 ins.

AUTUMN WEDDING Giclée on Paper IS: 7 x 4-13/16 ins.

PIGLET IN PINK Giclée on Paper-New IS: 3-7/8 x 6-1/8 ins.