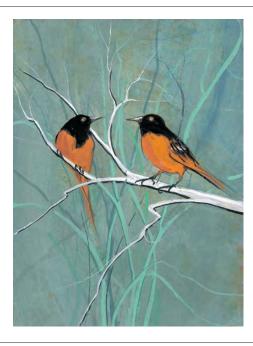

COUNTRY CHATTER I Giclée on Paper-New IS: 7-7/8 x 4 ins.

COUNTRY CHATTER II Giclée on Paper-New IS: 7-7/8 x 4 ins.

SHARED SONG Giclée on Paper-New IS: 7-7/8 x 5-7/8 ins.

\$60

\$50

SUMMER ON THE NEW RIVER Giclée on Paper-New IS: 15-1/4 x 9-7/8 ins.