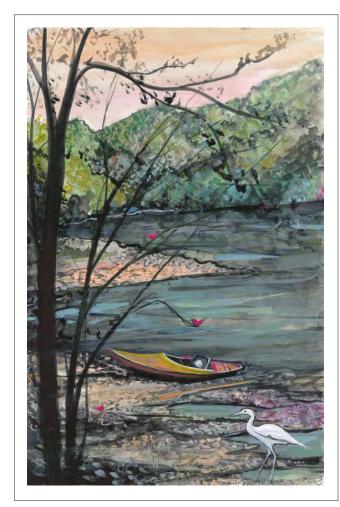

COUNTRY CHATTER I Giclée on Paper-New IS: 7-7/8 x 4 ins.

COUNTRY CHATTER II Giclée on Paper-New IS: 7-7/8 x 4 ins.

SHARED SONG Giclée on Paper-New IS: 7-7/8 x 5-7/8 ins.

\$60

\$50

SUMMER ON THE NEW RIVER Giclée on Paper-New IS: 15-1/4 x 9-7/8 ins.