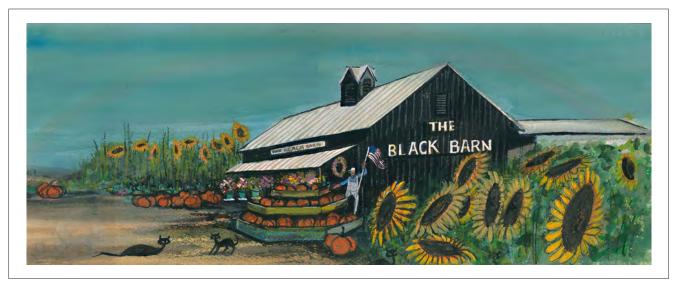

\$45

DAYDREAMING \$40 Giclée on Paper-New IS: 4-15/16 x 3-15/16 ins.

OL' SALTY Giclée on Paper-New IS: 7-1/4 x 7-3/4 ins

\$65

TO HARNESS THE WIND Giclée on Paper-New IS: 8-3/16 x 8-1/2 ins.

\$70

OUR BLACK BARN Giclée on Paper-New IS: 6-3/4 x 17-7/16 ins.