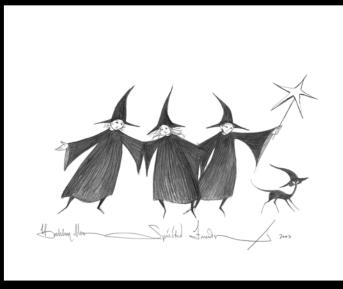

PURRFECT WITCHES Porcelain Ornament 3-5/16 ins. diameter

AUTUMN PUMPKINS PILLOW IS: 8 x 20 ins.

\$45

SPIRITED FRIENDS Offset Lithograph IS: 4-7/8 x 9-1/8 ins.

\$45

NINE TRICKSTERS Giclée on Paper IS: 6-5/8 x 7-3/8 ins.