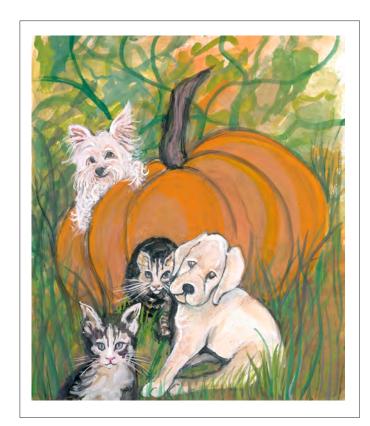

## New Releases

NATURE'S GLORY Giclée on Paper-New IS: 14-5/16 x 10-1/2 ins. IS: 20 x 14-5/8 ins.

\$125 \$250

BASKET OF FROLICKS Giclée on Paper-New IS: 9-5/16 x 6-1/2 ins

\$65

PAW PRINTS ON OUR HEART Giclée on Paper-New IS: 9 x 7-3/4 ins.