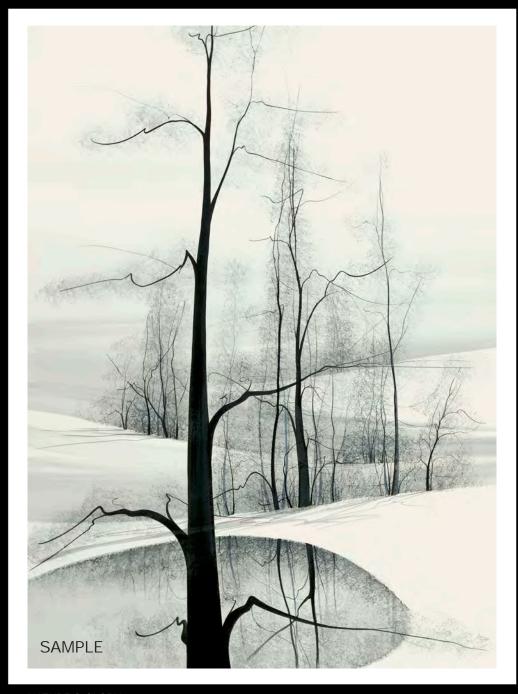

## New Releases

NATURE'S GLORY Giclée on Paper-New IS: 14-5/16 x 10-1/2 ins. IS: 20 x 14-5/8 ins.

\$125 \$250

BASKET OF FROLICKS Giclée on Paper-New IS: 9-5/16 x 6-1/2 ins

\$65

PAW PRINTS ON OUR HEART Giclée on Paper-New IS: 9 x 7-3/4 ins.