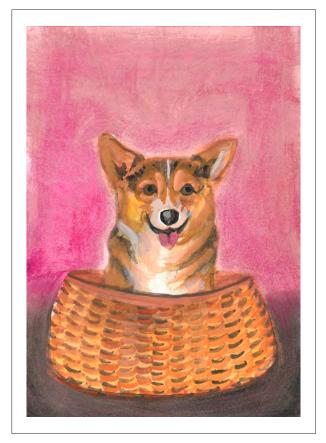

## New Releases

NATURE'S GLORY Giclée on Paper-New IS: 14-5/16 x 10-1/2 ins. IS: 20 x 14-5/8 ins.

\$125 \$250

BASKET OF FROLICKS Giclée on Paper-New IS: 9-5/16 x 6-1/2 ins

\$65

PAW PRINTS ON OUR HEART Giclée on Paper-New IS: 9 x 7-3/4 ins.