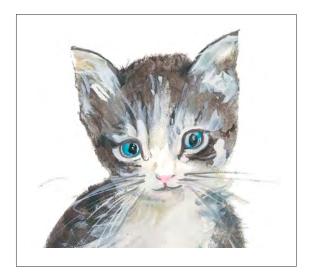

WHERE THE WILD ROSE GROWS Custom-made ceramic trivet with cork backing 4-1/4 inch square Set of four \$35 Single trivet \$12

PURE CUTENESS Giclée on Paper-New IS: 5 x 5 ins.

\$50

GARDEN JEWEL Giclée on Paper-New IS: 5-1/4 x 7-1/4 ins.