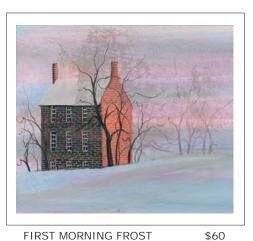

FIRST MORNING FROST Giclée on Paper-New IS: 6-1/2 x 7-1/2 ins.

EARLY MORNING FRIENDS Giclée on Paper-New IS: 6-1/2 x 7-1/2 ins.

CRISP MORNING AIR Giclée on Paper-New IS: 6-1/2 x 7-1/2 ins.

\$60

First Morning Frost, Early Morning Friends and Crisp Morning Air are sold separately for \$60 each or the set of three can be purchased for \$170.