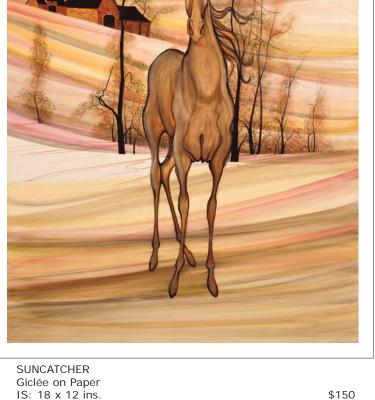

SUNCATCHER Giclée on Paper IS: 18 x 12 ins. IS: 36 x 24 ins. IS: 60 x 39-7/8 ins.

UPON A HILL Giclée on Paper-New IS: 6 x 5-3/8 ins

\$50

HOPPIN' DOWN THE BUNNY TRAIL Giclée on Paper IS: 4 x 9 ins

\$60

LITTLE BLUE CHURCH Porcelain Ornament 3-5/16 ins diameter