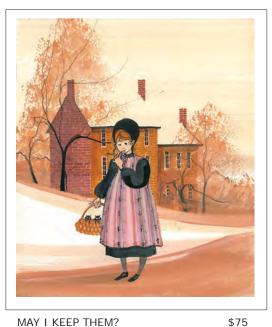

\$80

MAY I KEEP THEM? Giclée on Paper-New IS: 9-1/4 x 7-7/8 ins

SPRINGTIME RIDE Giclée on Paper-New IS:8-15/16 x 11-7/8 ins

\$90

MY PRECIOUS ONE Giclée on Paper-New IS: 7-1/2 x 7-1/16 ins

\$60

SPRING BLOSSOMS Giclée on Paper IS: 9 x 10 ins