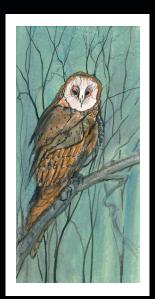

\$50

HIDDEN IN THE FOREST \$65 Giclée on Paper-New IS: 7-15/16 x 6-11/16 ins.

AFLOAT ON THE POND \$55 Giclée on Paper-New IS: 5-7/8 x 7-1/16 ins.

WATCHFUL GAZE Giclée on Paper-New IS: 5-13/16 x 8 ins.

\$60